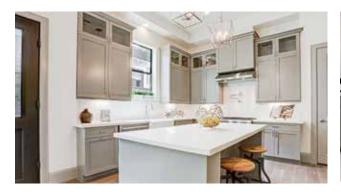

## INCLUDED UPGRADES

- Groin ceiling at Dining Room
- Cast-stone fireplace in Living Room
- Polished Chrome fixtures & faucets
- Carrera Marble counters in every bathroom
- Elevator Ready
- Gas lamp on the exterior
- Extensive wrought iron throughout
- Folding iron glass doors into Backyard