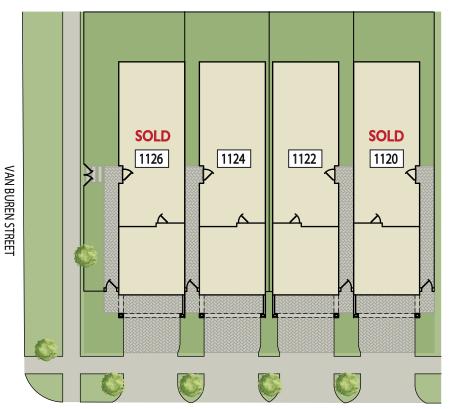

WEST DREW STREET

**NOW SELLING** 832-699-3130

**STARTING IN THE \$829S** 

MOVE-IN READY

BUILDING HOMES OF ENDURING ELEGANCE